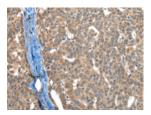

Predicted cell location: Nucleus or Cytoplasm

Positive control: Human liver cancer Recommended dilution: 40-200

The image on the left is immunohistochemistry of paraffin-embedded Human liver cancer tissue using ml124266(BOLA1 Antibody) at dilution 1/50, on the right is treated with fusion protein. (Original magnification: ×200)