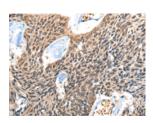

#### **Immunohistochemistry**

Predicted cell location: Nucleus or Cytoplasm Positive control: Human esophagus cancer

Recommended dilution: 40-200

The image on the left is immunohistochemistry of paraffin-embedded Human esophagus cancer tissue using ml124266(BOLA1 Antibody) at dilution 1/50, on the right is treated with fusion protein. (Original magnification: ×200)