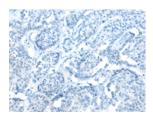

Predicted cell location: Nucleus or Cytoplasm

Positive control: Human liver cancer Recommended dilution: 40-200

The image on the left is immunohistochemistry of paraffin-embedded Human liver cancer tissue using ml124266(BOLA1 Antibody) at dilution 1/50, on the right is treated with fusion protein. (Original magnification: ×200)