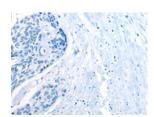

#### **Immunohistochemistry**

Predicted cell location: Nucleus or Cytoplasm Positive control: Human esophagus cancer

Recommended dilution: 40-200

The image on the left is immunohistochemistry of paraffin-embedded Human esophagus cancer tissue using ml124266(BOLA1 Antibody) at dilution 1/50, on the right is treated with fusion protein. (Original magnification: ×200)