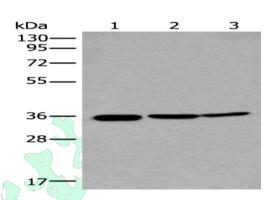

## Western blotting

Predicted band size:36 kDa

Positive control:K562,Hela and A549 cell lysates

Recommended dilution: 200-1000

Gel: 8%SDS-PAGE

Lysate: 40 µg

Lane 1-3: K562, Hela and A549 cell lysates

Primary antibody: ml263297(RPF2 Antibody) at dilution

1/250

Secondary antibody: Goat anti rabbit IgG at 1/8000 dilution

Exposure time: 10 seconds