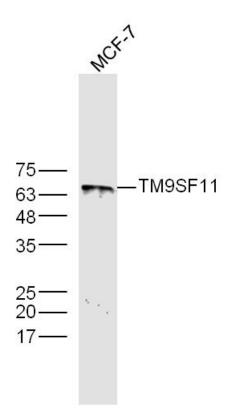

# 跨膜蛋白超家族 9-1 抗体

- 产品货号: mlR10764
- 英文名称: TM9SF1

中文名称: 跨膜蛋白超家族 9-1 抗体

别名: HMP 70; HMP70; MP 70; MP70; Multispanning membrane protein (70kD); Transmembrane 9 superfamily member 1; Transmembrane protein 9 superfamily member 1; TM9S1\_HUMAN.